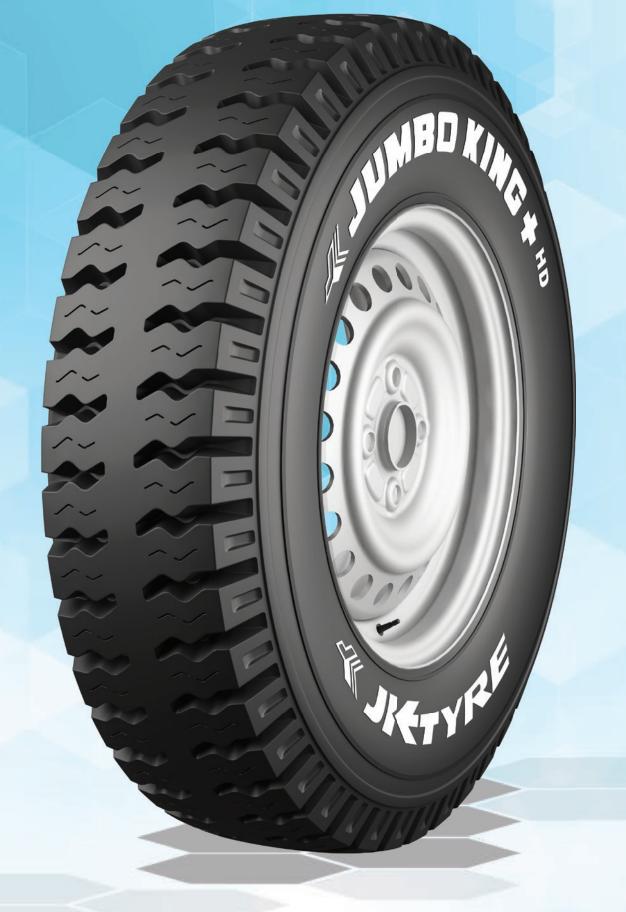

#### JUMBO KING + HD

# **JUMBO KING** + HD (BIAS)

#### **FEATURES & BENEFITS**

Extra Load carrying capcity with elephantine dimensions

High casing reliability with strong nylon casing under heavy load conditions