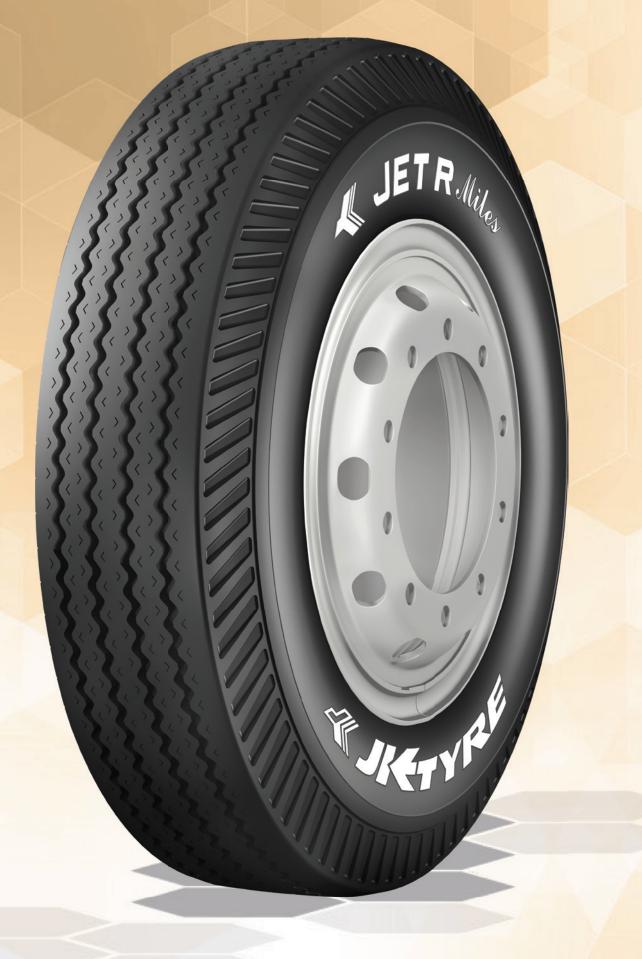

# JET R MILES (BIAS)

# **Front Tyre**

Download **Spec Sheet** 

#### **FEATURES & BENEFITS**

Longer tyre life with cooler running compound

**Multiple retreads** with unique casing design

#### **SIZES AVAILABLE** » 7.00-16

## ► APPLICATIONS

Vegetables

LPG

Market Load

Parcel & Courier