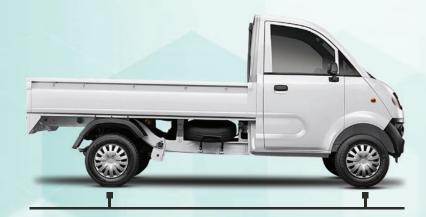

Sheet** 

#### **FEATURES & BENEFITS**



Enhanced tyre life with advanced tread compound



High Load carrying capacity with strong casing and bead design

#### SIZES AVAILABLE » 7.00-16

## APPLICATIONS



Vegetables



LPG



Market Load



Parcel & Courier

#### **Front Tyre - Bias**

















## **All Wheel Tyre**



Download Spec Sheet

#### **FEATURES & BENEFITS**



Better handling and steering with shoulder tie bars and block stiffness



Longer tyre life and excellent durability in all wheel fitment position

#### **SIZES AVAILABLE** » 215/75R16 (TT/TL)

## APPLICATIONS



Fruits & Vegetables



LPG



Market Load



Parcel & Courier





# MAHINDRA TYRE RANGE CHOOSE YOUR VEHICLE





MAXXIMO











#### **BOLERO PIK-UP EXTRA LONG/ EXTRA STRONG**



TOURISTER











## **All Wheel Tyre**



#### **FEATURES & BENEFITS**



**Excellent cornering** stability with solid shoulder blocks



Longer tyre life with unique tread design

#### **SIZES AVAILABLE** » 145R12 (TT/TL)

## **APPLICATIONS**



Vegetables



Milk

Water Bottles



LPG







Parcel & Courier

#### Front Tyre - Bias



#### JUMBO ACE

**Rear Tyre - Bias** 



#### **Alternate Front Tyre - Bias**



#### JUMBO MAGIC

**Alternate Rear Tyre - Bias** 



#### JUMBO KING+ HD







# **JUMBO ACE** (BIAS)



## **Front Tyre**





**Download Spec Sheet** 



#### **FEATURES & BENEFITS**



Extra load carrying capacity with elephantine dimensions



Higher tyre mileage with high tread depth

#### **SIZES AVAILABLE** » 165D12

## **APPLICATIONS**



Vegetables



Milk

Water Bottles



Garbage