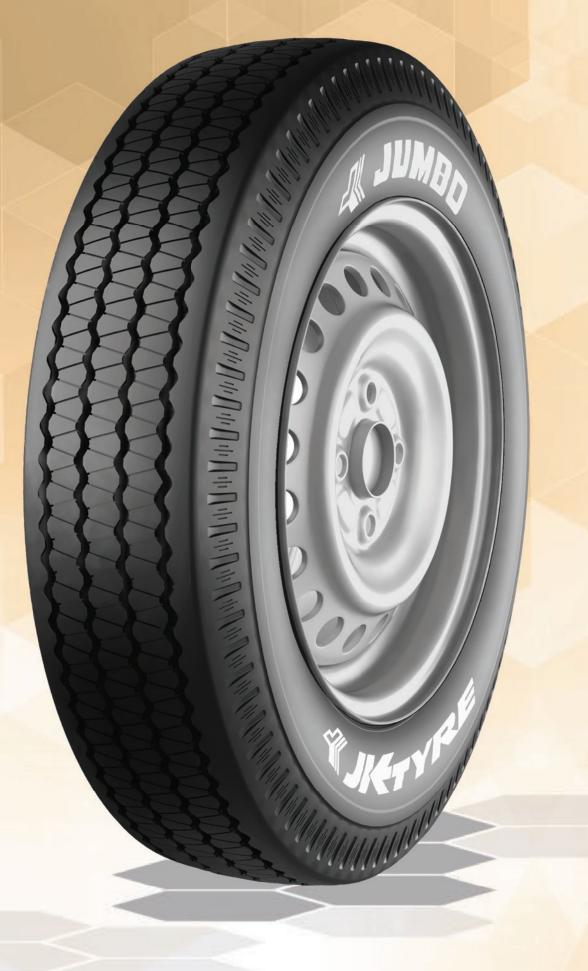

e**





**Download Spec Sheet** 

# **FEATURES & BENEFITS**



Longer tyre life with cooler running compound



**Multiple retreads** with unique casing design

# **SIZES AVAILABLE** » 7.00-16

# APPLICATIONS



School/ Passenger









# **ASHOK LEYLAND CHOOSE YOUR VEHICLE**



DOST



**DOST+** 





#### **BADA DOST 13**

#### **BADA DOST 14**



#### **MITR-3700**







# **ULTIMA XPC** (RADIAL)



# **All Wheel Tyre**



**Download Spec Sheet** 

# FEATURES & BENEFITS



**Excellent cornering** stability with solid shoulder blocks



Longer tyre life with unique tread design

**SIZES AVAILABLE** » 185R14 (TT/TL)

# APPLICATIONS





Fruits & **Vegetables** 

Milk



Water Bottles



LPG



Garbage





Parcel & Courier

## Front Tyre - Bias



#### **Rear Tyre - Bias**













# JUMBO (BIAS)



# **Front Tyre**



**Download Spec Sheet** 

# FEATURES & BENEFITS



Extra load carrying capacity with elephantine dimensions



Higher tyre mileage with high tread depth

#### **SIZES AVAILABLE** » 185D14

# APPLICATIONS





Fruits & Vegetables

Milk



Water Bottles



LPG



Garbage





Parcel & Courier

## Rear Tyre - Bias



## All Wheel Tyre - Bias



#### JUMBO KING







# **JUMBO KING** (BIAS)



# **Rear Tyre**



**Download Spec Sheet** 

# FEATURES & BENEFITS



**Excellent traction in** heavy load with strong & sturdy lugs



High casing reliabilty with strong nylon casing under heavy load conditions

#### **SIZES AVAILABLE** » 185D14

# APPLICATIONS





#### Fruits & **Vegetables**







#### LPG



Garbage





Parcel & Courier

## Front Tyre - Bia