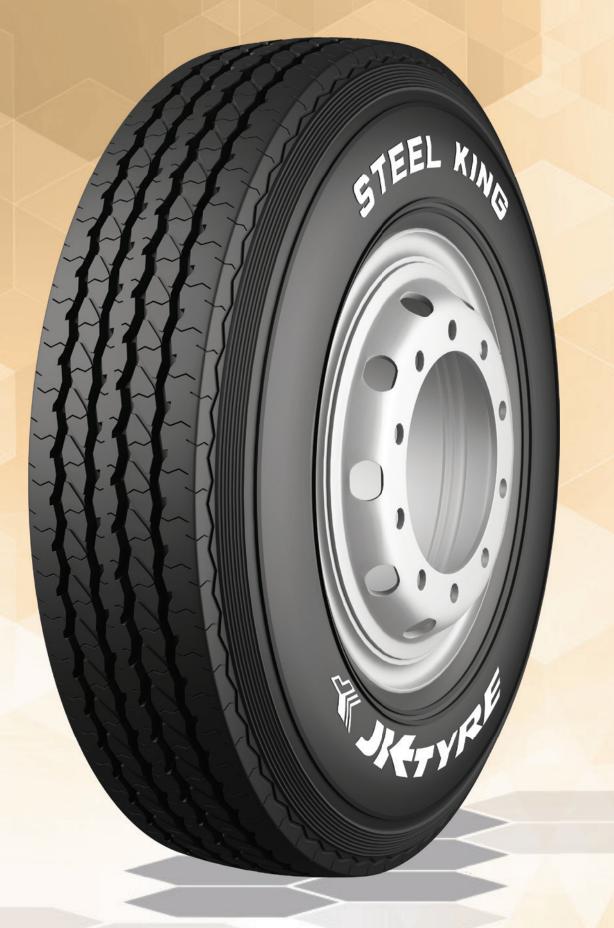

# **STEEL KING** (RADIAL)

# **All Wheel Tyre**

**Download Spec Sheet** 

#### FEATURES & BENEFITS

Better handling on sustained high speed with unique tread pattern

Higher tyre mileage with advance tread compound

#### SIZES AVAILABLE » 7.00 R16 12PR

## ► APPLICATIONS

Vegetables

LPG

Market Load

Parcel & Courier