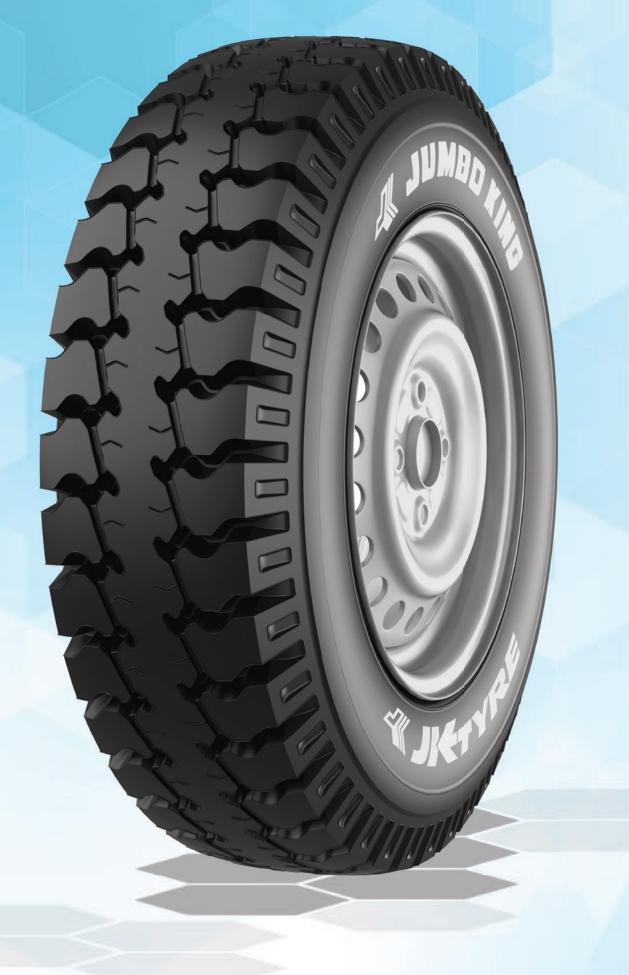

#### JUMBO KING + HD

# **JUMBO KING** + HD (BIAS)

## **Rear Tyre**

**Spec Sheet** 

#### **FEATURES & BENEFITS**

Extra Load carrying capcity with elephantine dimensions

High casing reliability with strong nylon casing under heavy load conditions

#### **SIZES AVAILABLE** » 165 D12