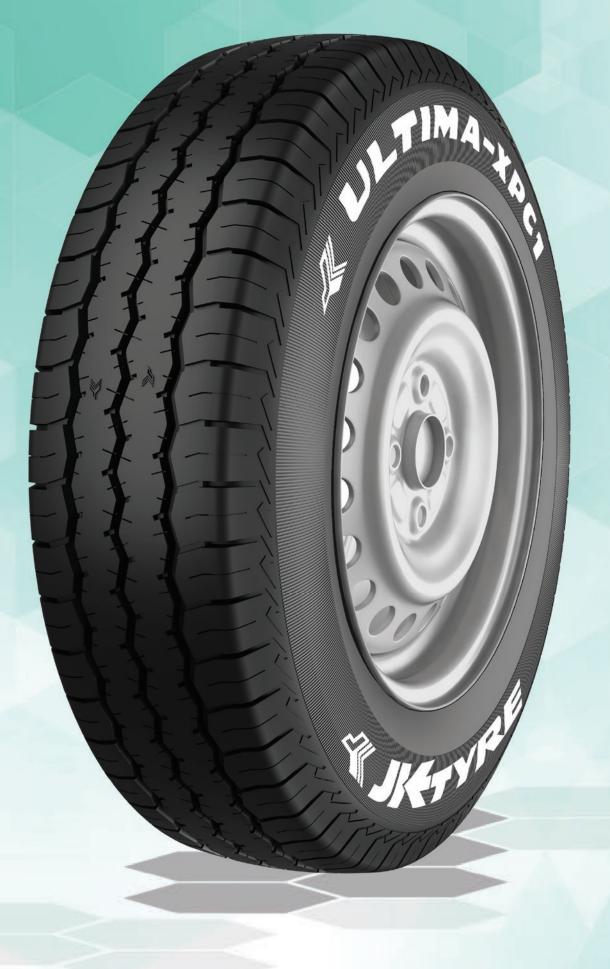

# ULTIMA XPC1 (RADIAL)

# **All Wheel Tyre**

Download Spec Sheet

# **FEATURES & BENEFITS**

Better handling and steering with shoulder tie bars and block stiffness

Longer tyre life and excellent durability in all wheel fitment position

**SIZES AVAILABLE** » 225/75R16