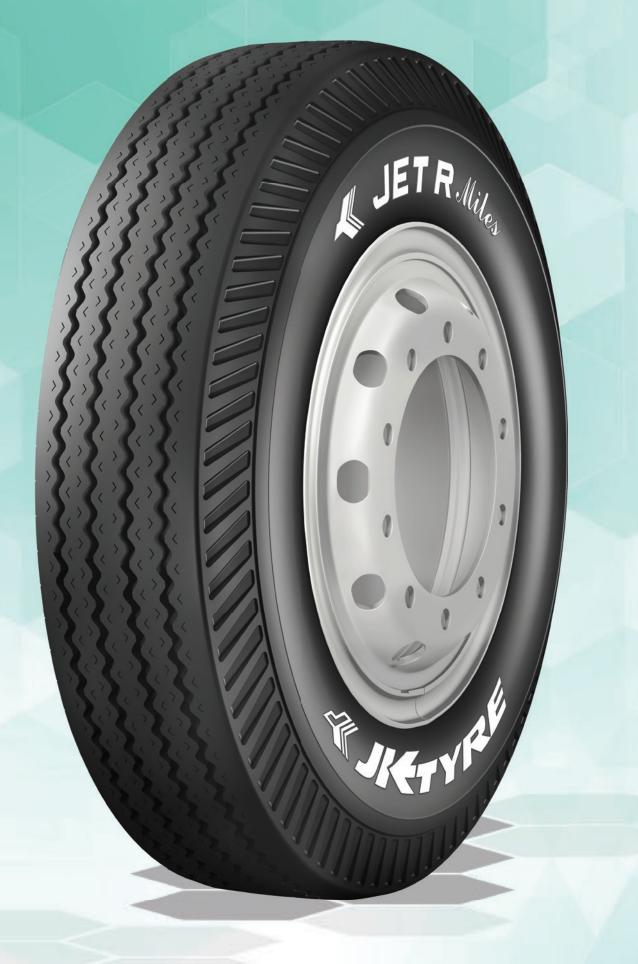

# JET R MILES (BIAS)

# **Front Tyre**

Download **Spec Sheet** 

#### **FEATURES & BENEFITS**

Longer tyre life with cooler running compound

**Multiple retreads** with unique casing design

#### **SIZES AVAILABLE** » 7.00-16