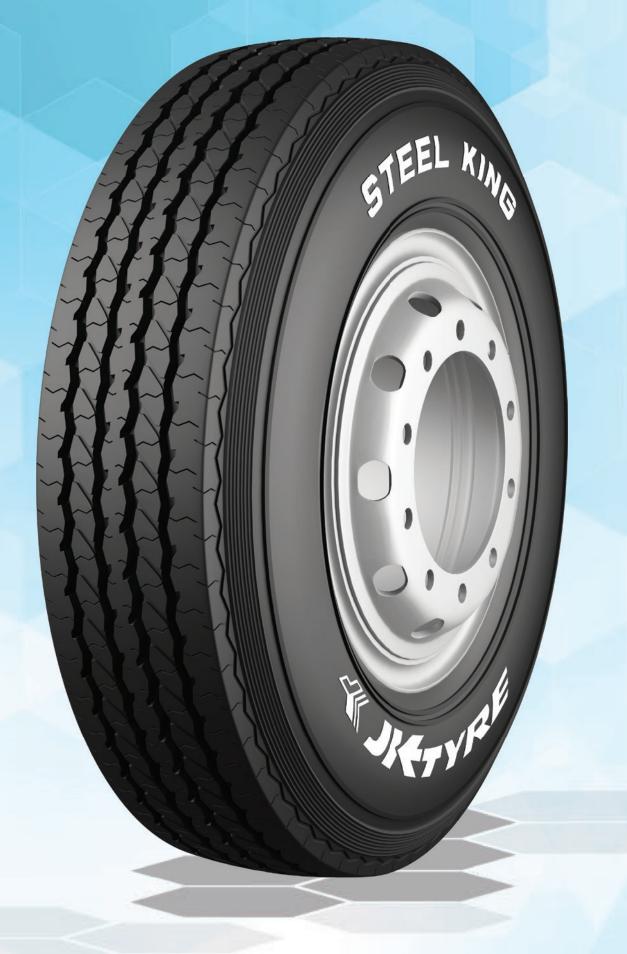

# **STEEL KING** (RADIAL)

# **All Wheel Tyre**

**Download Spec Sheet** 

#### FEATURES & BENEFITS

Better handling on sustained high speed with unique tread pattern

Higher tyre mileage with advance tread compound

#### SIZES AVAILABLE » 7.00 R16 12PR

## ► APPLICATIONS

Vegetables

LPG

Market Load

Parcel & Courier