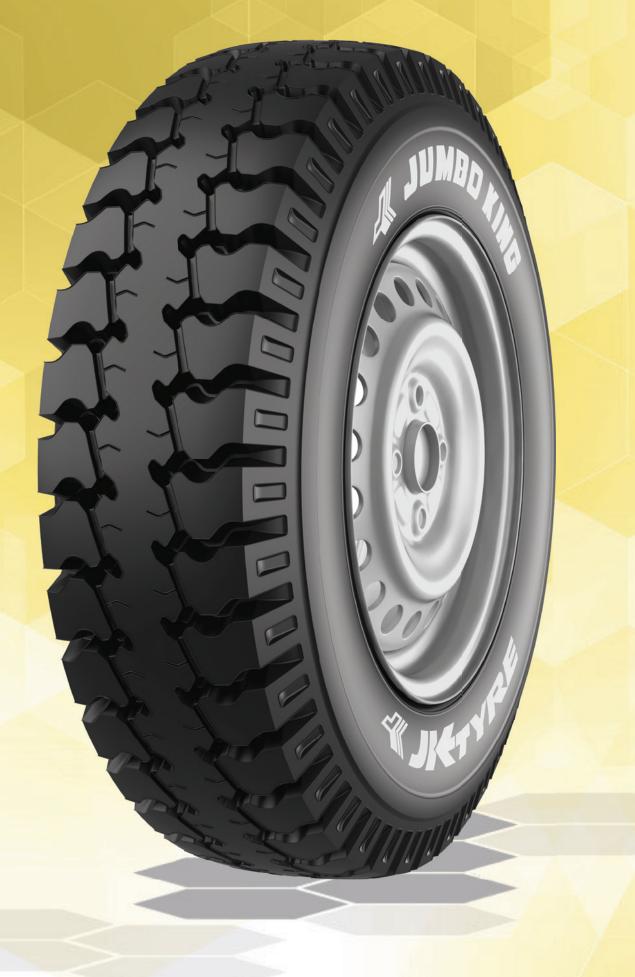

nload Spec Sheet** 

# FEATURES & BENEFITS



**Excellent** cornering stability with solid shoulder blocks



Longer tyre life with unique tread design

#### **SIZES AVAILABLE** 165R14 **>>**

# **APPLICATIONS**





#### Fruits & **Vegetables**

# Milk





#### LPG







Commercial





Garbage





**Front Tyre - Bias** 



#### **Rear Tyre - Bias**













# JUMBO (BIAS)



# **Front Tyre**



**Download Spec Sheet** 

# FEATURES & BENEFITS



Extra load carrying capacity with elephantine dimensions



Higher tyre mileage with high tread depth

#### **SIZES AVAILABLE** 165D14 **>>**

# **APPLICATIONS**





#### Fruits & **Vegetables**

Milk



Water Bottles



LPG



Garbage





Commercial

**Rear Tyre - Bias** 



#### **All Wheel Tyre - Radial**



#### **JUMBO KING**









# **JUMBO KING** (BIAS)



# **Rear Tyre**



**Download Spec Sheet** 

## FEATURES & BENEFITS



**Excellent traction in** heavy load with strong & sturdy lugs



High casing reliabilty with strong nylon casing under heavy load conditions

#### **SIZES AVAILABLE** 165D14 **>>**

# **APPLICATIONS**





#### Fruits & **Vegetables**







#### LPG



Garbage





Commercial

#### **Front Tyre - Bias**













# MARUTI SUZUKI COMMERCIAL CHOOSE YOUR VEHICLE











# **ULTIMA XPC** (RADIAL)



# **All Wheel Tyre**



**Download Spec Sheet** 

# FEATURES & BENEFITS



**Excellent cornering** stability with solid shoulder blocks



Longer tyre life with unique tread design

#### **SIZES AVAILABLE** » 155R13 (TT/TL)

# APPLICATIONS





#### Fruits & Vegetables

Milk



Water Bottles