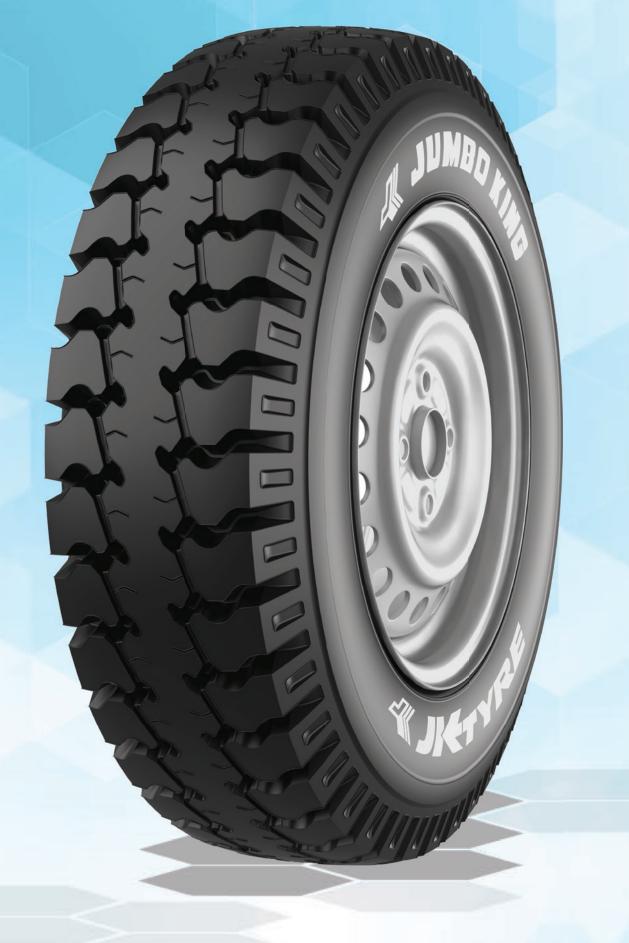

#### JUMBO KING + HD

# **JUMBO KING** + HD (BIAS)

## **Rear Tyre**

**Spec Sheet** 

#### **FEATURES & BENEFITS**

Extra Load carrying capcity with elephantine dimensions

High casing reliability with strong nylon casing under heavy load conditions

#### **SIZES AVAILABLE** » 165 D12