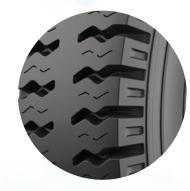

## **All Wheel Tyre**

#### **FEATURES & BENEFITS**

**Excellent cornering** stability with solid shoulder blocks

Longer tyre life with unique tread design

#### **SIZES AVAILABLE** » 145 R12 (TT/TL)