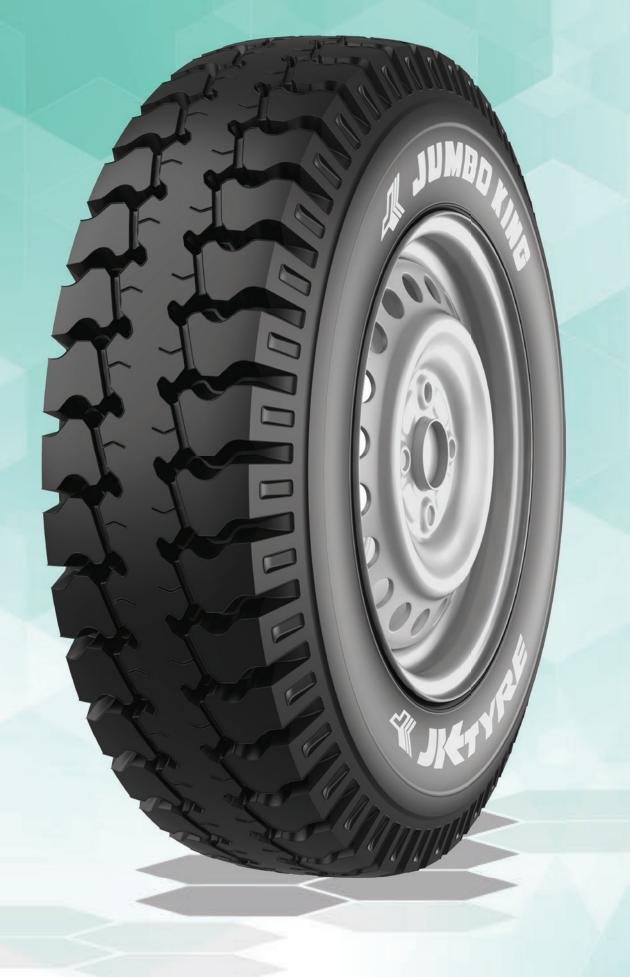

# **JUMBO KING** + HD (BIAS)

## **Rear Tyre**

**Spec Sheet** 

#### **FEATURES & BENEFITS**

Extra Load carrying capcity with elephantine dimensions

High casing reliability with strong nylon casing under heavy load conditions

#### **SIZES AVAILABLE** » 165 D12