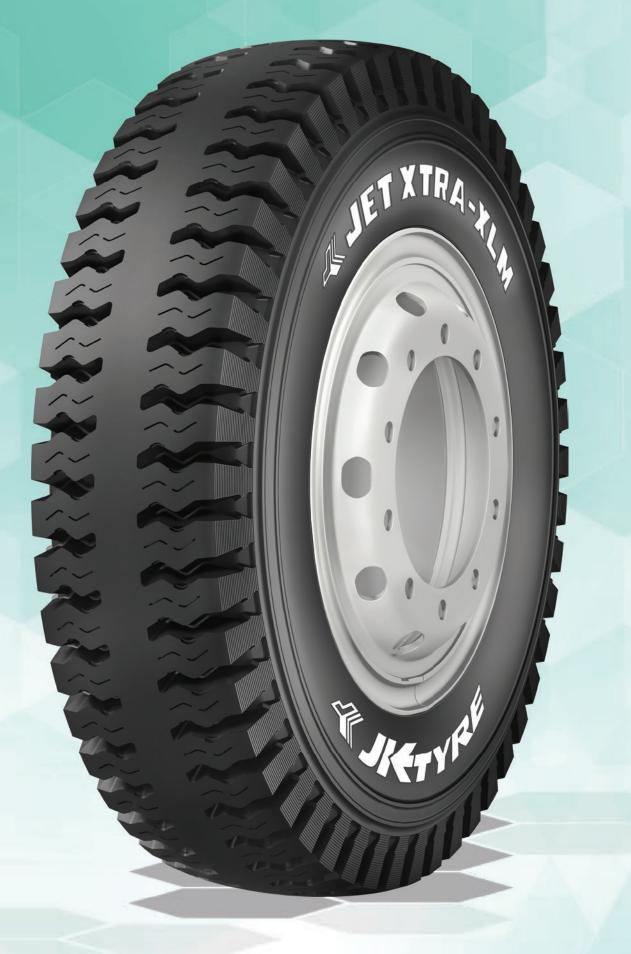

# **JET XTRA XLM** (BIAS)

## **Rear Tyre**

**Download Spec Sheet** 

#### **FEATURES & BENEFITS**

Enhanced tyre life with advanced tread compound

High Load carrying capacity with strong casing and bead design

#### SIZES AVAILABLE » 7.00-16

## APPLICATIONS

Vegetables

LPG

Market Load

Parcel & Courier