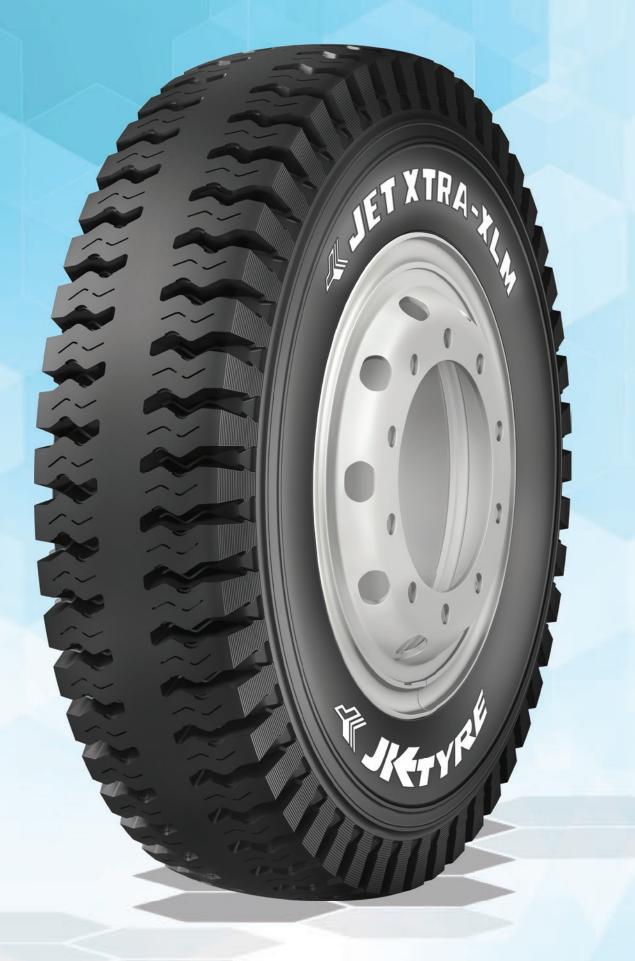

# **JET XTRA XLM** (BIAS)

## **Rear Tyre**

**Download Spec Sheet** 

#### **FEATURES & BENEFITS**

Enhanced tyre life with advanced tread compound

High Load carrying capacity with strong casing and bead design

#### SIZES AVAILABLE » 7.00-16

## APPLICATIONS

Vegetables

LPG

Market Load

Parcel & Courier