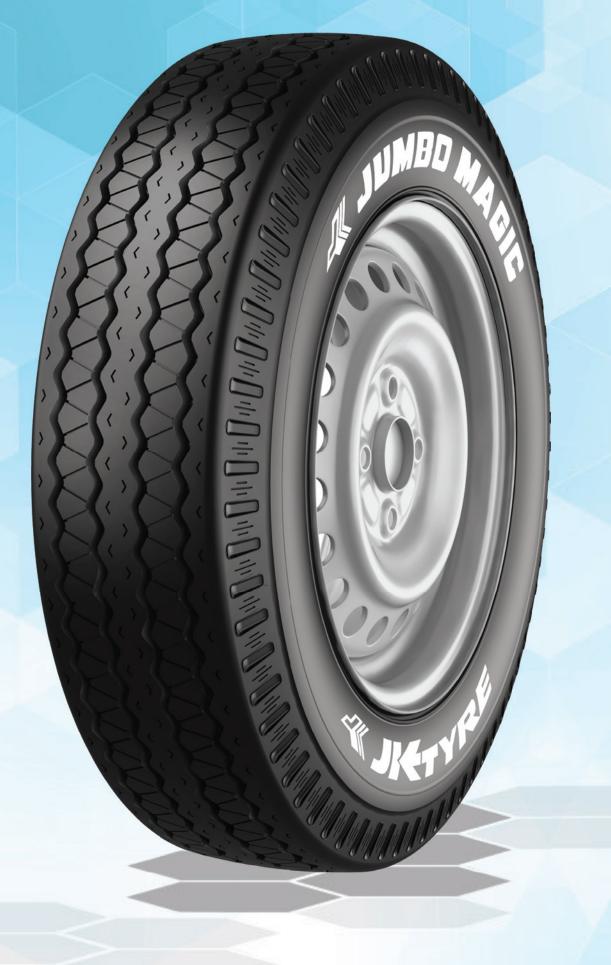

#### JUMBO MAGIC

**Alternate Rear Tyre - Bias** 

#### JUMBO MAGIC

# **JUMBO MAGIC** (BIAS)