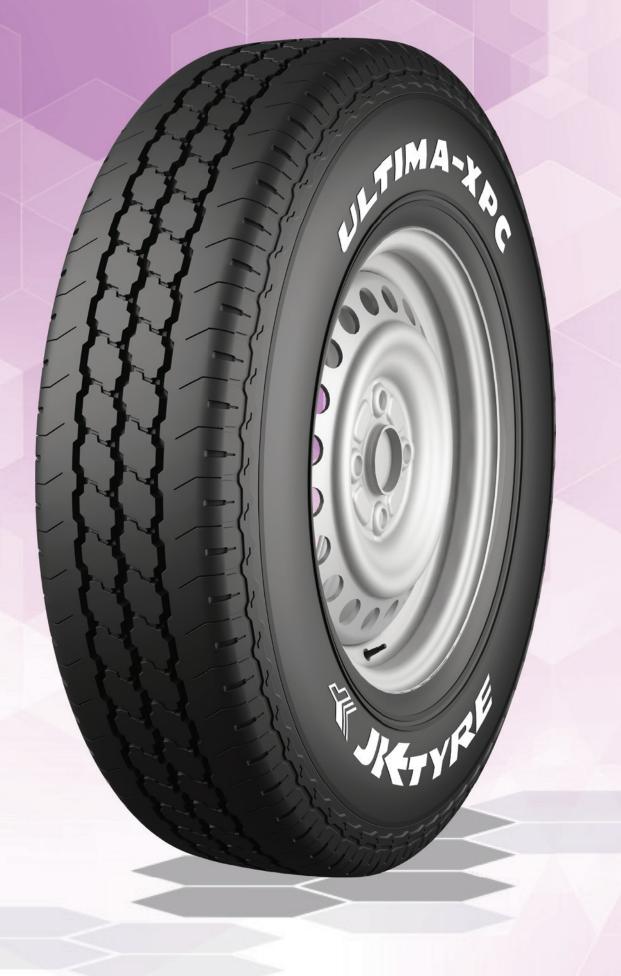

ec Sheet

# **FEATURES & BENEFITS**



Extra load carrying capacity with elephantine dimensions



Higher tyre mileage with high tread depth

# **SIZES AVAILABLE** » 165D13

# ► APPLICATIONS





#### Fruits & Vegetables





#### Water Bottles



#### LPG



Garbage



Parcel & Courier

## Rear Tyre - Bias



IL IN ADO IVINIC

# All Wheel Tyre - Radial



#### JUMBO KING

ULTIMA XPC





# 

# JUMBO KING (BIAS)



# **Rear Tyre**



Download Spec Sheet

# **FEATURES & BENEFITS**



Excellent traction in heavy load with strong & sturdy lugs



High casing reliabilty with strong nylon casing under heavy load conditions

# **SIZES AVAILABLE** » 165D13

# ► APPLICATIONS





#### Fruits & Vegetables





Water Bottles



LPG



Garbage





Parcel & Courier

## Front Tyre - Bias















# **ULTIMA XPC** (RADIAL)



# **All Wheel Tyre**



Download **Spec Sheet** 

# **FEATURES & BENEFITS**



**Excellent cornering** stability with solid shoulder blocks



Longer tyre life with unique tread design

# SIZES AVAILABLE » 155R13 (TT/TL)





Parcel & Courier

# Front Tyre - Bias



Rear Tyre - Bias













# JUMBO (BIAS)



# **Front Tyre**



Download **Spec Sheet** 

# FEATURES & BENEFITS



Extra load carrying capacity with elephantine dimensions



Higher tyre mileage with high tread depth

#### SIZES AVAILABLE » 165D13

# APPLICATIONS



Parcel & Courier

## Rear Tyre - Bias



All Wheel Tyre - Radial



#### JUMBO KING

ULTIMA XPC





# 

# **JUMBO KING** (BIAS)



# **Rear Tyre**



**Download Spec Sheet** 

# **FEATURES & BENEFITS**



**Excellent traction in**