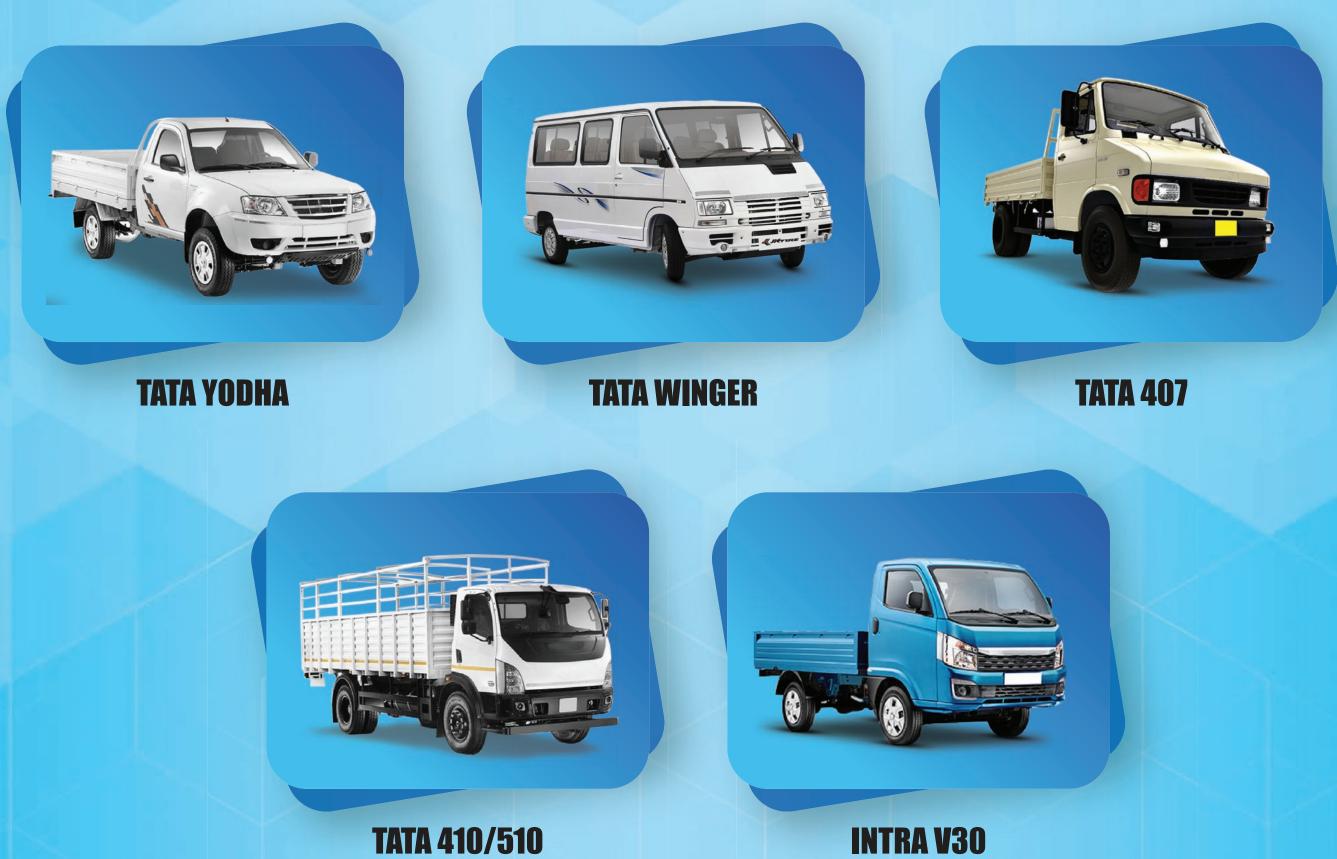

# TECHNOLOGICALLY DESIGNED TYRES FOR YOUR UNIQUE BUSINESS NEEDS

# SCV/Pickup Tyre Range Catalogue

METYNE

9**n** 1







# **TYRES PARTNERING IN PROGRESS**

# **CHOOSE YOUR VEHICLE BRAND**







**MAHINDRA & MAHINDRA** 



# FORCE MOTORS

#### **ASHOK LEYLAND**

**FORCE MOTORS** 

MARUTI SUZUKI

**MARUTI SUZUKI COMMERCIAL** 





# **TATA MOTORS**

# **CHOOSE YOUR VEHICLE**







**SUPER ACE/ ACE MEGA** 

#### **INTRA V10, V20**















## **All Wheel Tyre**



#### **FEATURES & BENEFITS**



**Excellent cornering** stability with solid shoulder blocks



Longer tyre life with unique tread design

#### **SIZES AVAILABLE** » 145 R12 (TT/TL)

## **APPLICATIONS**



Vegetables



Milk





Garbage





Parcel & Courier

#### Front Tyre - Bias



JUMBO ACE





#### **Alternate Front Tyre - Bias**



#### JUMBO MAGIC

**Alternate Rear Tyre - Bias** 



#### JUMBO KING + HD









# **JUMBO ACE** (BIAS)



# **Front Tyre**





**Spec Sheet** 

#### **FEATURES & BENEFITS**



Extra load carrying capacity with elephantine dimensions



Higher tyre mileage with high tread depth

#### **SIZES AVAILABLE** » 165 D12

#### **APPLICATIONS**





Milk





Garbage





Parcel & Courier

#### Fruits & Vegetables

#### *