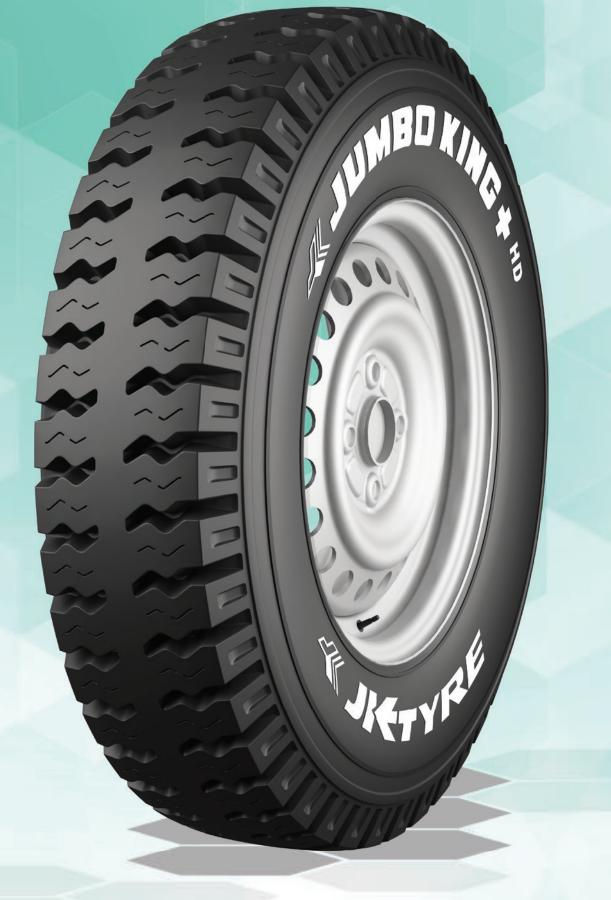

# **JUMBO KING** + HD (BIAS)

## **Rear Tyre**

**Spec Sheet** 

#### **FEATURES & BENEFITS**

Extra Load carrying capcity with elephantine dimensions

High casing reliability with strong nylon casing under heavy load conditions

#### **SIZES AVAILABLE** » 165 D12