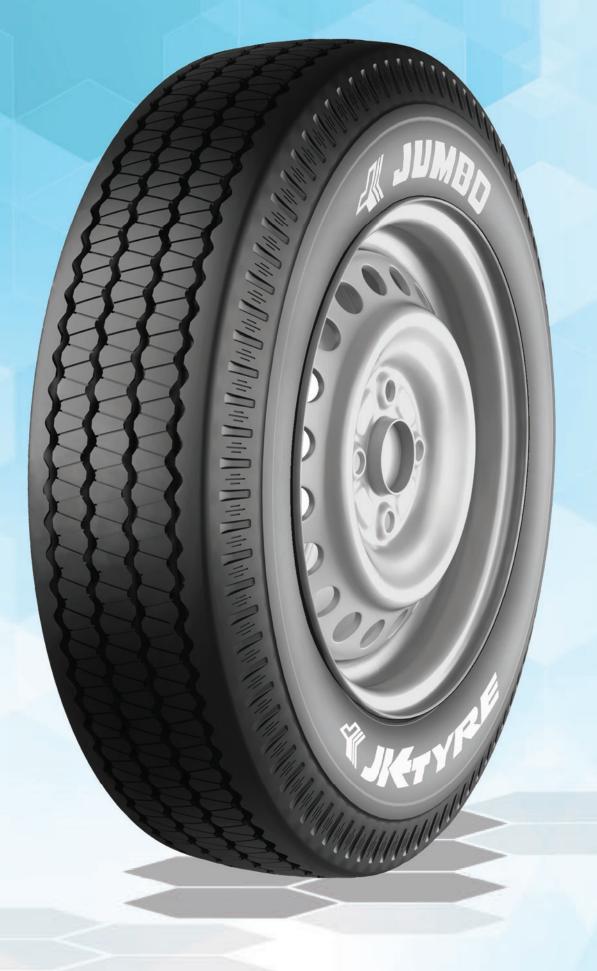

SIZES AVAILABLE** » 185 D14

#### APPLICATIONS



School/ Passenger

#### **Rear Tyre - Bias**















# **JUMBO KING** (BIAS)



## **Rear Tyre**



**Download Spec Sheet** 

#### **FEATURES & BENEFITS**



**Excellent traction in** heavy load with strong & sturdy lugs



High casing reliabilty with strong nylon casing under heavy load conditions

#### **SIZES AVAILABLE** » 185 D14

#### APPLICATIONS



School/ Passenger

#### Front Tyre - Bias

















# **All Wheel Tyre**



**Download Spec Sheet** 

#### **FEATURES & BENEFITS**



**Excellent cornering** stability with solid shoulder blocks



Longer tyre life with unique tread design

#### SIZES AVAILABLE » 185 R14 (TT/TL)

## APPLICATIONS



School/ Passenger

#### Front Tyre - Bias



**Rear Tyre - Bias** 













# JUMBO (BIAS)



# **Front Tyre**



Download **Spec Sheet** 

#### **FEATURES & BENEFITS**



Extra load carrying capacity with elephantine dimensions



Higher tyre mileage with high tread depth

#### **SIZES AVAILABLE** » 185 D14

#### APPLICATIONS



School/ Passenger

#### **Rear Tyre - Bias**













# 

# **JUMBO KING** (BIAS)



# **Rear Tyre**



**Download Spec Sheet** 

#### **FEATURES & BENEFITS**



**Excellent traction in** heavy load with strong & sturdy lugs



High casing reliabilty with strong nylon casing under heavy load conditions

#### **SIZES AVAILABLE** » 185 D14

#### APPLICATIONS



School/ Passenger

#### Front Tyre - Bias















# **STEEL KING** (RADIAL)



# **All Wheel Tyre**





**Download Spec Sheet** 

#### FEATURES & BENEFITS



Better han