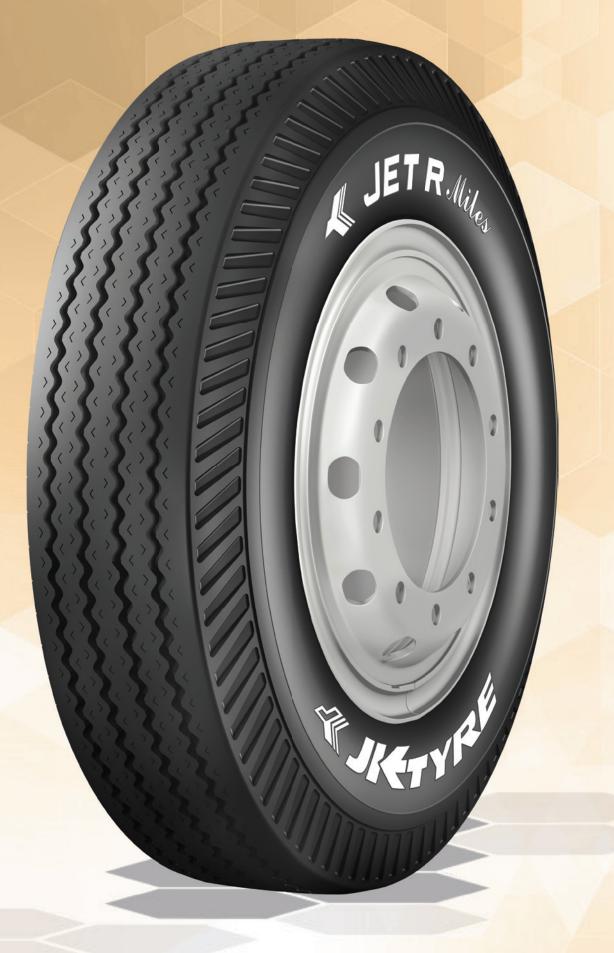

# JET R MILES (BIAS)

# **Front Tyre**

Download **Spec Sheet** 

#### **FEATURES & BENEFITS**

Longer tyre life with cooler running compound

**Multiple retreads** with unique casing design

#### **SIZES AVAILABLE** » 7.00-16