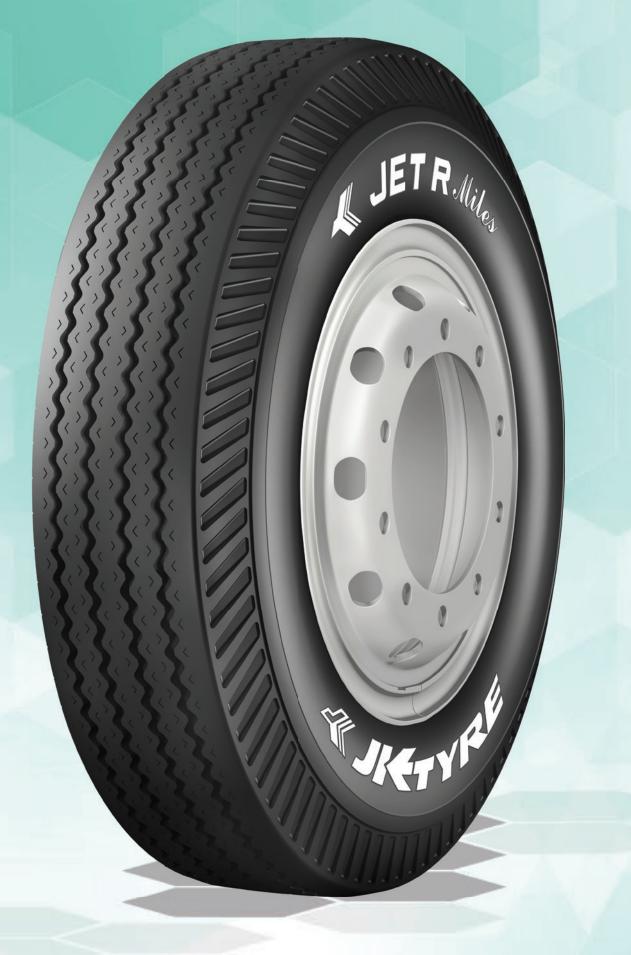

# JET R MILES (BIAS)

# **Front Tyre**

Download **Spec Sheet** 

#### **FEATURES & BENEFITS**

Longer tyre life with cooler running compound

**Multiple retreads** with unique casing design

#### **SIZES AVAILABLE** » 7.00-16

## ► APPLICATIONS

Vegetables

LPG

Market Load

Parcel & Courier