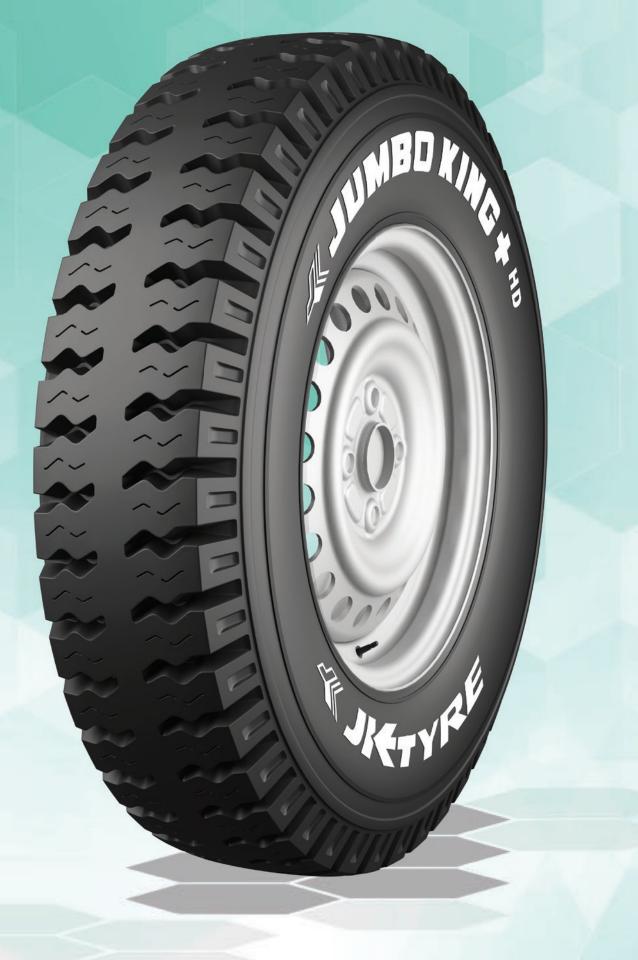

# **ULTIMA XPC1** (RADIAL)



# **All Wheel Tyre**



**Download Spec Sheet** 

# FEATURES & BENEFITS



Better handling and steering with shoulder tie bars and block stiffness



Longer tyre life and excellent durability in all wheel fitment position

# SIZES AVAILABLE » 195R15 (TT/TL)

# APPLICATIONS





Fruits & Vegetables

Milk



Water Bottles



LPG



Garbage





Parcel & Courier

## **Front Tyre - Bias**















# 

# JUMBO (BIAS)



# **Front Tyre**



Download **Spec Sheet** 

# FEATURES & BENEFITS



Extra load carrying capacity with elephantine dimensions



Higher tyre mileage with high tread depth

#### SIZES AVAILABLE » 195/80D15

# **APPLICATIONS**





#### Fruits & Vegetables

Milk



Water Bottles



LPG



Garbage





Parcel & Courier

















# **JUMBO KING** +HD (BIAS)



# **Rear Tyre**





**Download Spec Sheet** 

# FEATURES & BENEFITS



Extra Load carrying capcity with elephantine dimensions



High casing reliabilty with strong nylon casing under heavy load conditions

# SIZES AVAILABLE » 195/80D15 (10 PR)

# APPLICATIONS





#### Fruits & Vegetables







LPG



Garbage





Parcel & Courier

# All Wheel Tyre - Radial



**Front Tyre - Bias** 













# **STEEL KING** (RADIAL)



# **All Wheel Tyre**





**Download Spec Sheet** 

# FEATURES & BENEFITS



Better handling on sustained high speed with unique tread pattern



Higher tyre mileage with advance tread compound

#### SIZES AVAILABLE » 7.00R16 12PR

# APPLICATIONS



School/ Passenger

## Front & Rear Tyre-Bias











# JET R MILES (BIAS)



# **Fr