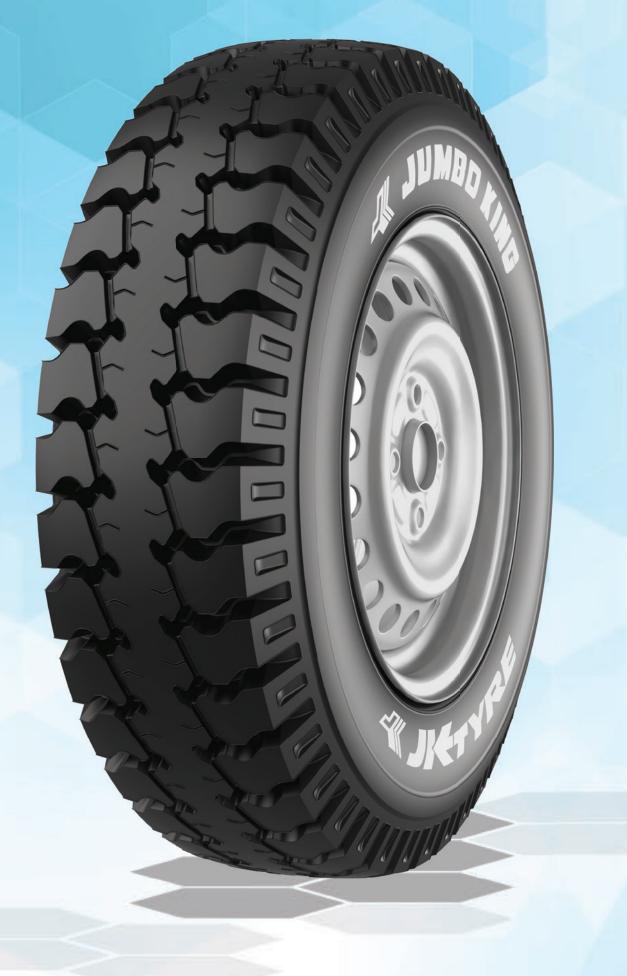

#### JUMBO KING + HD

#### **Rear Tyre - Bias**

JUMBO KING + HD

All Wheel Tyre - Radial

# **JUMBO KING** + HD (BIAS)