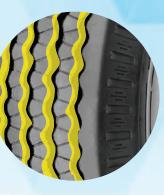

#### **FEATURES & BENEFITS**

Extra load carrying capacity with elephantine dimensions

Higher tyre mileage with high tread depth

#### **SIZES AVAILABLE** » 165 D12