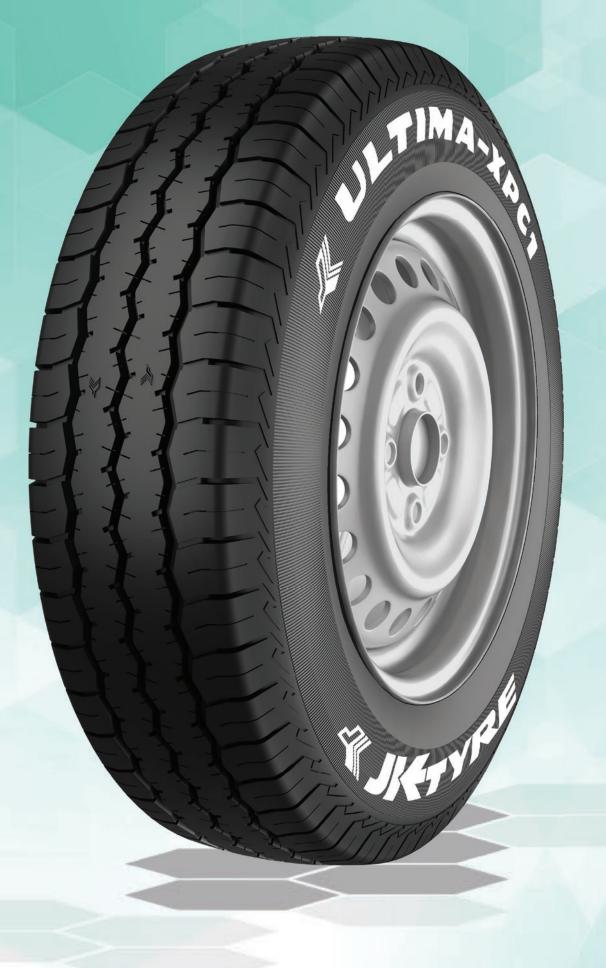

# ULTIMA XPC1 (RADIAL)

# **All Wheel Tyre**

Download Spec Sheet

# **FEATURES & BENEFITS**

Better handling and steering with shoulder tie bars and block stiffness

Longer tyre life and excellent durability in all wheel fitment position

**SIZES AVAILABLE** » 225/75R16

# ► APPLICATIONS

Milk

Water Bottles

LPG

Garbage

Parcel & Courier