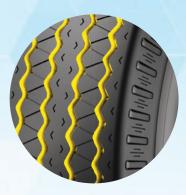

#### JUMBO KING + HD

#### **Rear Tyre - Bias**

JUMBO KING + HD

All Wheel Tyre - Radial

# **JUMBO KING** + HD (BIAS)