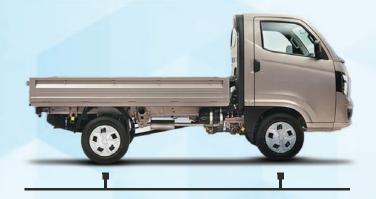

O (BIAS)



# **Front Tyre**



Download **Spec Sheet** 

#### FEATURES & BENEFITS



Extra load carrying capacity with elephantine dimensions



Higher tyre mileage with high tread depth

#### **SIZES AVAILABLE** » 165 D13

## **APPLICATIONS**





#### Fruits & Vegetables





Water Bottles



LPG



Garbage





Parcel & Courier

**Rear Tyre - Bias** 















# **JUMBO KING** (BIAS)



## **Rear Tyre**



**Download Spec Sheet** 

#### FEATURES & BENEFITS



**Excellent traction in** heavy load with strong & sturdy lugs



High casing reliabilty with strong nylon casing under heavy load conditions

#### **SIZES AVAILABLE** » 165 D13

## APPLICATIONS





#### Fruits & Vegetables

Milk



Water Bottles



LPG



Garbage





Parcel & Courier

#### Front Tyre - Bias

















# **All Wheel Tyre**



**Download Spec Sheet** 

#### FEATURES & BENEFITS



**Excellent cornering** stability with solid shoulder blocks



Longer tyre life with unique tread design

#### **SIZES AVAILABLE** » 165 R14

## APPLICATIONS





Milk

#### Fruits & Vegetables



Water Bottles



LPG



Garbage





Parcel & Courier

#### Front Tyre - Bias

















# JUMBO (BIAS)



# **Front Tyre**



Download **Spec Sheet** 

#### FEATURES & BENEFITS



Extra load carrying capacity with elephantine dimensions



Higher tyre mileage with high tread depth

#### **SIZES AVAILABLE** » 165 D14

## APPLICATIONS





#### Fruits & Vegetables







#### LPG



Garbage





Parcel & Courier

#### **Rear Tyre - Bias**













# 

# **JUMBO KING** (BIAS)



# **Rear Tyre**



**Download