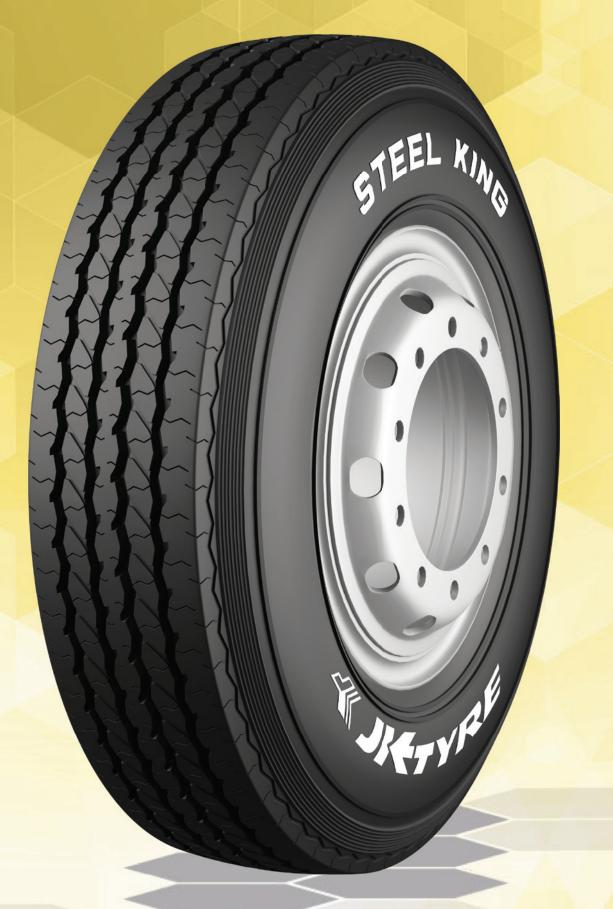

# **STEEL KING** (RADIAL)

# **All Wheel Tyre**

**Download Spec Sheet** 

#### FEATURES & BENEFITS

Better handling on sustained high speed with unique tread pattern

Higher tyre mileage with advance tread compound

#### SIZES AVAILABLE » 7.00 R16 12PR