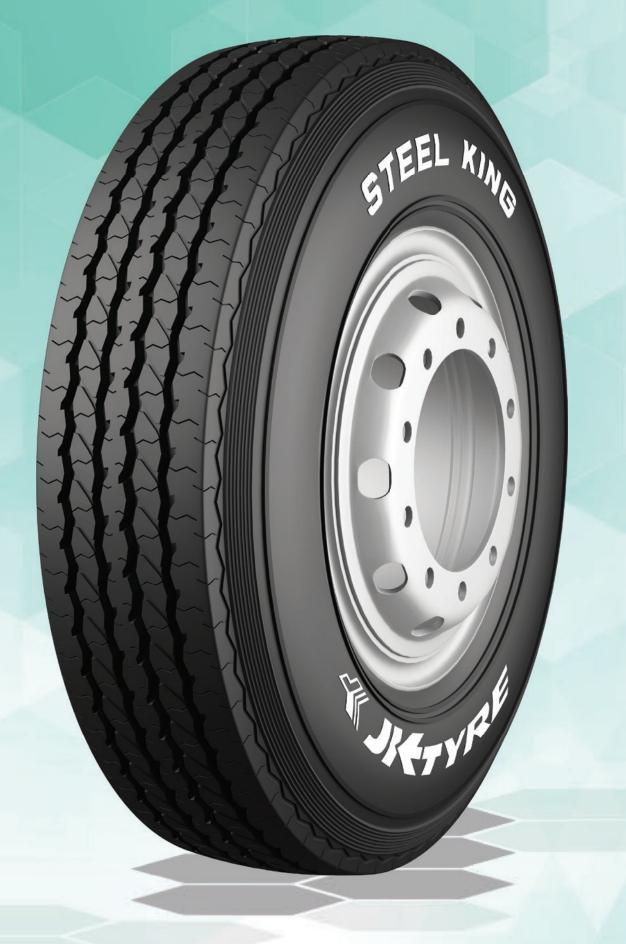

# **STEEL KING** (RADIAL)

# **All Wheel Tyre**

**Download Spec Sheet** 

#### FEATURES & BENEFITS

Better handling on sustained high speed with unique tread pattern

Higher tyre mileage with advance tread compound

#### SIZES AVAILABLE » 7.00 R16 12PR