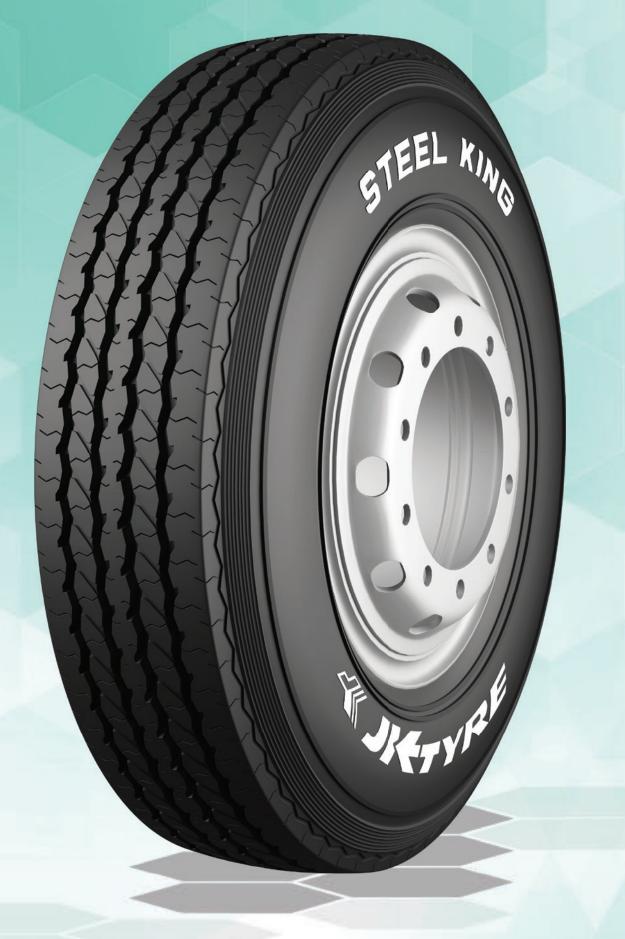

# **STEEL KING** (RADIAL)

# **All Wheel Tyre**

**Download Spec Sheet** 

#### FEATURES & BENEFITS

Better handling on sustained high speed with unique tread pattern

Higher tyre mileage with advance tread compound

#### SIZES AVAILABLE » 7.00 R16 12PR

## ► APPLICATIONS

Vegetables

LPG

Market Load

Parcel & Courier