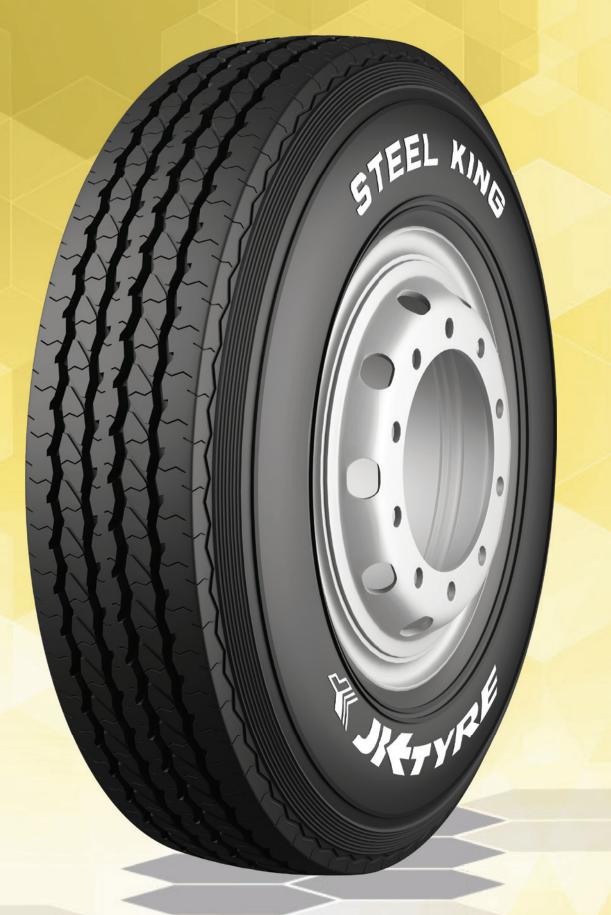

# **STEEL KING** (RADIAL)

# **All Wheel Tyre**

**Download Spec Sheet** 

#### FEATURES & BENEFITS

Better handling on sustained high speed with unique tread pattern

Higher tyre mileage with advance tread compound

#### SIZES AVAILABLE » 7.00 R16 12PR