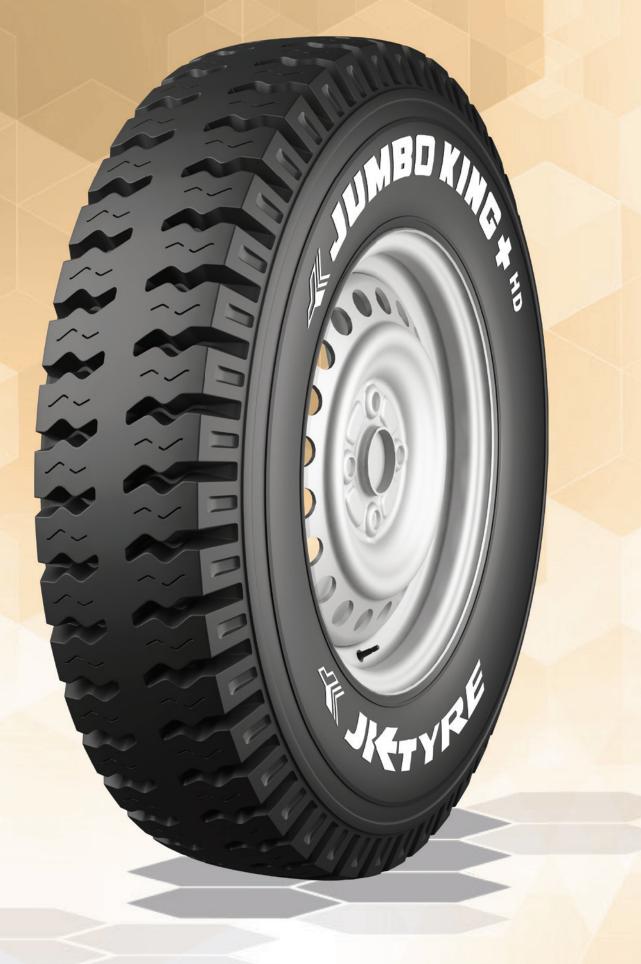

* 

# FEATURES & BENEFITS



Better handling and steering with shoulder tie bars and block stiffness



Longer tyre life and excellent durability in all wheel fitment position

**SIZES AVAILABLE** » 195R15 (TT/TL)

# ► APPLICATIONS





Fruits & Vegetables

Milk



Water Bottles



LPG



Garbage



Parcel & Courier

## Front Tyre - Bias





Rear Tyre - Bias













# JUMBO (BIAS)



# **Front Tyre**



**Download Spec Sheet** 

# FEATURES & BENEFITS



Extra load carrying capacity with elephantine dimensions



Higher tyre mileage with high tread depth

#### **SIZES AVAILABLE** 195/80D15 **>>**

# ► APPLICATIONS





#### Fruits & Vegetables

Milk



Water Bottles



LPG



Garbage



Parcel & Courier

## Rear Tyre - Bias



## All Wheel Tyre - Radial



#### JUMBO KING + HD









# **JUMBO KING** +HD (BIAS)



# **Rear Tyre**





**Download Spec Sheet** 

# FEATURES & BENEFITS



Extra Load carrying capcity with elephantine dimensions



High casing reliabilty with strong nylon casing under heavy load conditions

#### **SIZES AVAILABLE** » 195/80D15 (10PR)

# APPLICATIONS





#### Fruits & Vegetables





#### Water Bottles



#### LPG



#### Garbage





#### Parcel & Courier

# Front Tyre - Bias



















# **STEEL KING** (RADIAL)



# **All Wheel Tyre**





**Download Spec Sheet** 

# FEATURES & BENEFITS



Better handling on sustained high speed with unique tread pattern



Higher tyre mileage with advance tread compound

#### **SIZES AVAILABLE** » 7.00R16 12PR

# APPLICATIONS



School/ Passenger

## **Front & Rear Tyre - Bias**











# JET