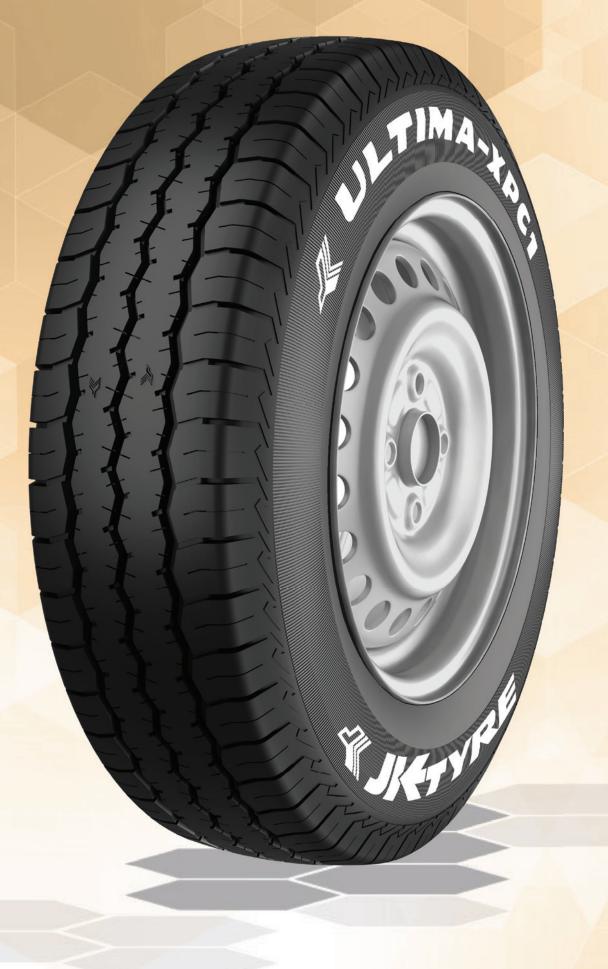

# ULTIMA XPC1 (RADIAL)

# **All Wheel Tyre**

Download Spec Sheet

# **FEATURES & BENEFITS**

Better handling and steering with shoulder tie bars and block stiffness

Longer tyre life and excellent durability in all wheel fitment position

**SIZES AVAILABLE** » 225/75R16

# ► APPLICATIONS

Milk

Water Bottles

LPG

Garbage

Parcel & Courier