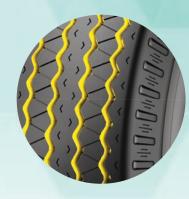

# **JUMBO ACE** (BIAS)

# **Front Tyre**

**Spec Sheet** 

#### **FEATURES & BENEFITS**

Extra load carrying capacity with elephantine dimensions

Higher tyre mileage with high tread depth

#### **SIZES AVAILABLE** » 165 D12