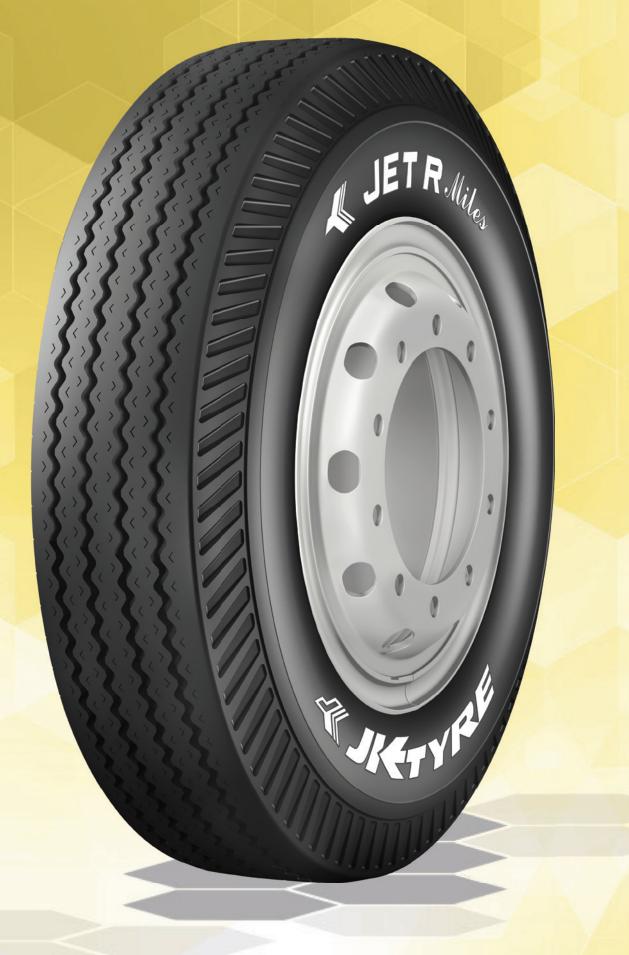

# JET R MILES (BIAS)

# **Front Tyre**

Download **Spec Sheet** 

#### **FEATURES & BENEFITS**

Longer tyre life with cooler running compound

**Multiple retreads** with unique casing design

#### **SIZES AVAILABLE** » 7.00-16

## ► APPLICATIONS

Vegetables

LPG

Market Load

Parcel & Courier