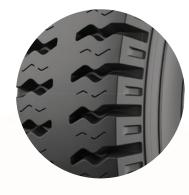

## **All Wheel Tyre**

#### **FEATURES & BENEFITS**

**Excellent cornering** stability with solid shoulder blocks

Longer tyre life with unique tread design

#### **SIZES AVAILABLE** » 145 R12 (TT/TL)