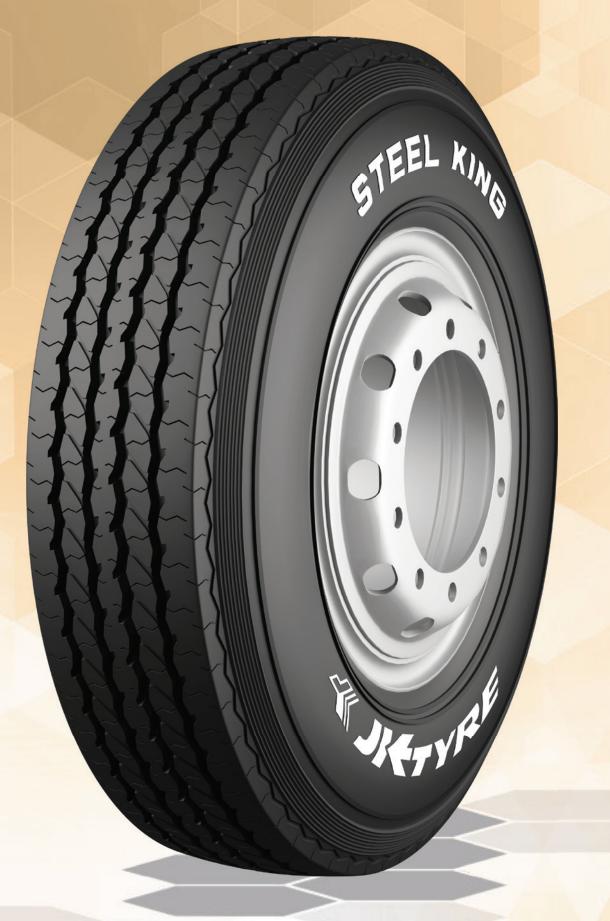

# **STEEL KING** (RADIAL)

# **All Wheel Tyre**

**Download Spec Sheet** 

#### FEATURES & BENEFITS

Better handling on sustained high speed with unique tread pattern

Higher tyre mileage with advance tread compound

#### SIZES AVAILABLE » 7.00 R16 12PR

## ► APPLICATIONS

Vegetables

LPG

Market Load

Parcel & Courier