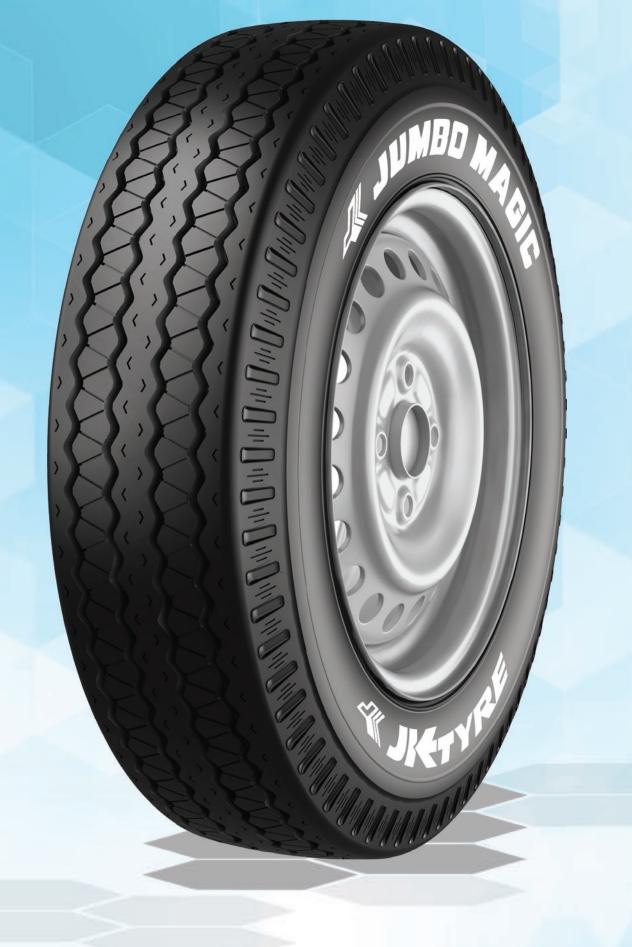

#### JUMBO MAGIC

**Alternate Rear Tyre - Bias** 

#### JUMBO MAGIC

# **JUMBO MAGIC** (BIAS)

#### **FEATURES & BENEFITS**

**Excellent steering** control with 5 rib sinusoidal pattern design

Higher tyre mileage with high tread depth

**SIZES AVAILABLE** » 155/80D12