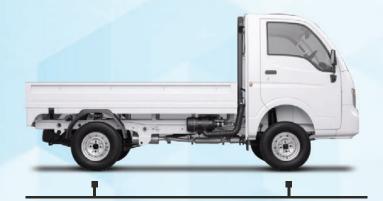

L)

## APPLICATIONS



School/ Passenger

#### Front Tyre - Bias



**Rear Tyre - Bias** 













# **JUMBO MAGIC** (BIAS)



# **Front Tyre**



Download **Spec Sheet** 

#### **FEATURES & BENEFITS**



**Excellent Steering** control with 5 rib sinusoidal pattern design



Higher tyre mileage with high tread depth

#### SIZES AVAILABLE » 155/80D12

## APPLICATIONS



School/ Passenger

#### **Rear Tyre - Bias**















# **JUMBO KING** (BIAS)



## **Rear Tyre**



Download **Spec Sheet** 

#### **FEATURES & BENEFITS**



**Excellent traction in** heavy load with strong & sturdy lugs



High casing reliabilty with strong nylon casing under heavy load conditions

#### **SIZES AVAILABLE** » 155/80D12

#### APPLICATIONS



School/ Passenger

#### Front Tyre - Bias

















# **All Wheel Tyre**



**Download Spec Sheet** 

#### FEATURES & BENEFITS



**Excellent cornering** stability with solid shoulder blocks



Longer tyre life with unique tread design

#### SIZES AVAILABLE » 155 R13 (TT/TL)

## APPLICATIONS



Fruits &



Milk

## Vegetables



Water Bottles



LPG



Garbage





Parcel & Courier

#### **Front Tyre - Bias**

















# JUMBO (BIAS)



# **Front Tyre**



Download **Spec Sheet** 

#### FEATURES & BENEFITS



Extra load carrying capacity with elephantine dimensions



Higher tyre mileage with high tread depth

#### **SIZES AVAILABLE** » 165 D13

## **APPLICATIONS**





#### Fruits & Vegetables





Water Bottles



LPG



Garbage





Parcel & Courier

**Rear Tyre - Bias** 















# **JUMBO KING** (BIAS)



## **Rear Tyre*